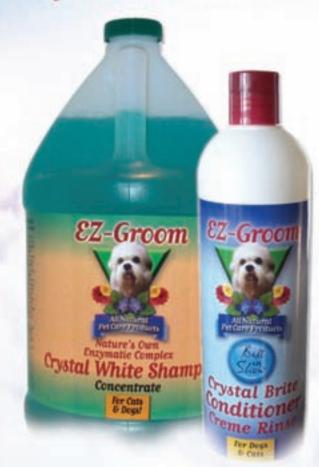

**REN'S PETS DEPOT** 

**EZ-Groom** 

Naturally, The Brite Look With...

Crystal White Shampoo & Crystal Brite Conditioner

JULIE WILKINS-PANTAGES (Award Winning Groomer)

# The World's Only Enzymatic Whitening Shampoo To Work For You Right Now!

Crystal White removes protein based stains (urine, saliva, tear, poop, blood...)
then brightens white and all other color coats.

# A Match Made In Heaven

10631 Capital Street, Oak Park MI, 48237 • Call. 1.800.777.5899 • www.EZ-Groom.com

RETAIL ADVANTAGE, INC. SMOOCHY POOCHY **TEDDY THE DOG** TLC GROOMING & SHARPENING **SERVICES** ULTRA MOUSE,, LTD. UPCO - UNITED PHARMACAL COMPANY, INC. VET DEPOT WALK YOUR DOG WITH LOVE WIKOR IND