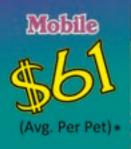

### What would a 50% increase in revenue per pet do for your bottom line?

The same pet owners that use at home services like lawn care, housekeeping and carpet cleaning pay extra for the convenience to have a mobile pet stylist come to their home.

# Mobile Advantages

### Groom Fewer Pets For More Income-

You would often have to groom up to 10-12 dogs in a salon to make the same money grooming 6 pets in a mobile when you compare overhead costs.

\*According to a recent survey at www.petgroomer.com/surveys.htm the national average for a mobile stylist is \$61.00 per pet compared to a stationary salon average at \$40.00 per pet. SHARPIES SHARPENING SHOW DOG STORE SUDZ - N - STUFF TLC GROOMING & SHARPENING SERVICES TOTAL K9 CONNECTION UPCO - UNITED PHARMACAL COMPANY, INC. VET DEPOT