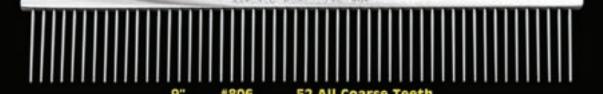

# Honeycomb®

Collection

7.5" #809 "Ultra Greyhound" 43 Medium/22 Coarse Teeth

5" #810 "Show Ring" 58 All Medium Teeth

5" #811 "Pocket Pal" 33 Fine/17 Coarse Teeth

www.aaroncopet.com

**AARONCO** 

BETTER BY DESIGN