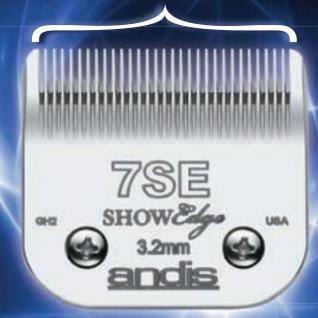

# reasons why our finish is unmatched









Introducing the new Andis ShowEdge® blades – designed to leave that perfect show finish. With almost twice the teeth (29 for the 7SE), hair flows more freely across the blades. These revolutionary blades have a new tooth design that glides effortlessly through the coat creating an extra smooth finish without track marks or lines.

Engineered to cut smoother, these blades can save you time and money. When used properly as the final step in your grooming process, time consuming and sometimes challenging scissor work can be reduced. You'll be amazed by the results.



Scan the Tag for information on all available sizes!

FOLLOW. CONNECT. INTERACT.™









# More Groomers Worldwide Depend on American-Made Metro® Air Force® Dryers Than All Other Brands Combined!



### That Says It All!