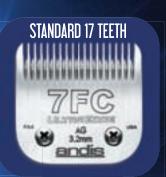

# reasons why our finish is unmatched









Introducing the new Andis ShowEdge® blades – designed to leave that perfect show finish. With almost twice the teeth (29 for the 7SE), hair flows more freely across the blades. These revolutionary blades have a new tooth design that glides effortlessly through the coat creating an extra smooth finish without track marks or lines.

Engineered to cut smoother, these blades can save you time and money. When used properly as the final step in your grooming process, time consuming and sometimes challenging scissor work can be reduced. You'll be amazed by the results.



Scan the Tag for information on all available sizes!

FOLLOW. CONNECT. INTERACT.™









# More Groomers Worldwide Depend on American-Made Metro® Air Force® Dryers Than All Other Brands Combined!



### That Says It All!