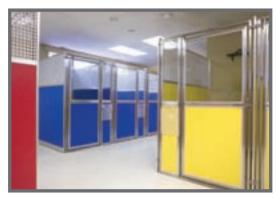

### **Innovative Animal Enclosure Solutions**

**Exclusively From Mason** 

### Mason SaniKennel™ Modular Kennel System

This enclosure system comes standard with our patented Sani-Slope™ floor seal and either FRP (fiberglass reinforced plastic) or Wilsonart panels. Your enclosures will perform just as well as they look.