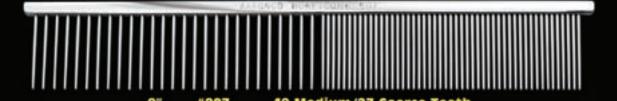

# Honeycomb®

Collection

7.5" #809 "Ultra Greyhound" 43 Medium/22 Coarse Teeth

5" #810 "Show Ring" 58 All Medium Teeth

5" #811 "Pocket Pal" 33 Fine/17 Coarse Teeth

www.aaroncopet.com

**AARONCO** 

BETTER BY DESIGN