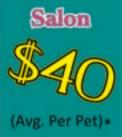

\*According to a recent survey at www.petgroomer.com/surveys.htm the national average for a mobile stylist is \$61.00 per pet compared to a stationary salon average at \$40.00 per pet. SHARPIES SHARPENING SHOW DOG STORE SUDZ - N - STUFF TLC GROOMING & SHARPENING SERVICES TOTAL K9 CONNECTION UPCO - UNITED PHARMACAL COMPANY, INC. VET DEPOT