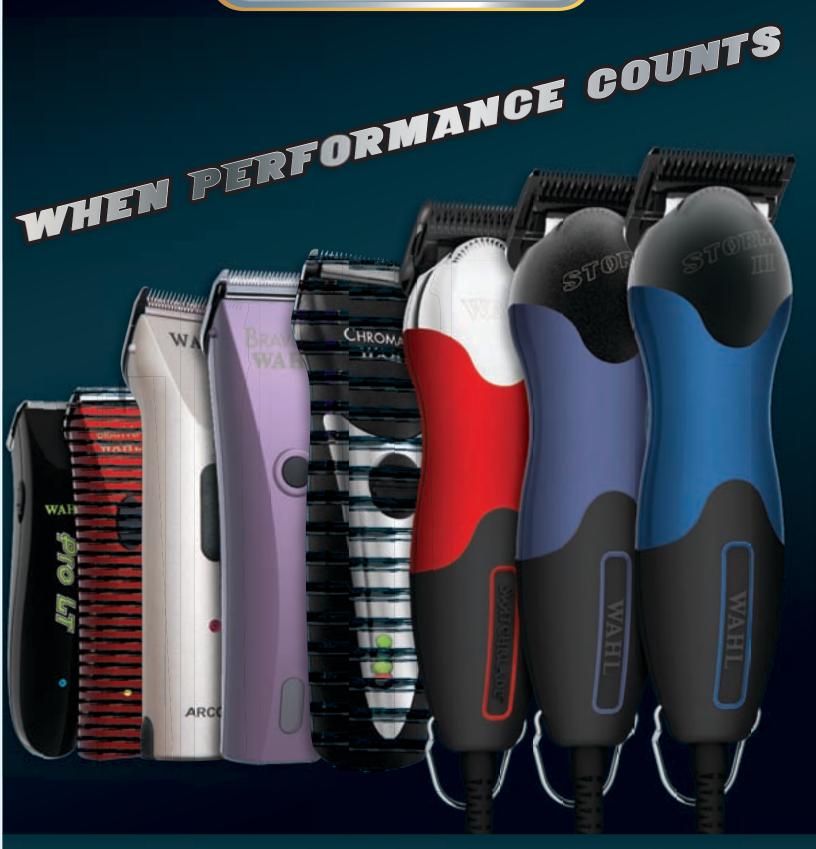

n Your Own Hair Cut!** 

- 10. Your hairdresser doesn't wash and clean your rear end.
- 9. You don't go eight weeks without washing or brushing your hair.
- 8. Your hairdresser doesn't give you a sanitary trim.
- 7. Your hairdresser doesn't clean your ears.
- 6. Your hairdresser doesn't remove the boogies from your eyes.
- 5. You sit still for your hairdresser.
- 4. Your haircut doesn't include a manicure or pedicure.
- 3. Your hairdresser only washes and cuts the hair on your head.
- 2. You don't bite or scratch your hairdresser.
- 1. The likelihood of you pooping on the hairdresser is pretty slim.

**Barkleigh Productions Inc.** 970 W. Trindle Road

Mechanicsburg PA 17055 (717) 691-3388 • info@barkleigh.com

**Order Online at** www.barkleighstore.com WWW.WAHLANIMAL.COM



1.800.PROWAHL





# 1-800-525-7387 Best Prices...Best Brands...™ **www.RyansPet.com**



Find us on Facebook

©2012 G&G Distribution Inc. All rights reserved. Pricing and manufacturer specs subject to change



# JUST CALL 1 - 800 - 525 - 7387

OR CLICK www.ryanspet.com



# & SAVE BIG

1000's of Professional Products