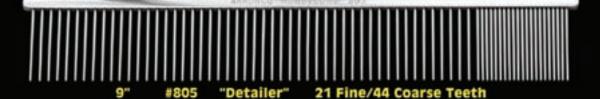

# Honeycomb®

Collection

7.5" #809 "Ultra Greyhound" 43 Medium/22 Coarse Teeth

5" #810 "Show Ring" 58 All Medium Teeth

5" #811 "Pocket Pal" 33 Fine/17 Coarse Teeth

www.aaroncopet.com

**AARONCO** 

BETTER BY DESIGN